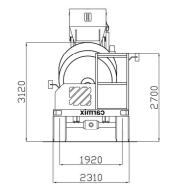

Off road industrial type 16/70-20 PR14.



STEERING: Hydrostatic. 3 wayS steering. Radius: internal mm. 1800 - external mm. 3800



ELECTRIC SYSTEM: 12 Volt. 120 Ah battery for electric starter and road lighting. Safety battery cut-off.



TANKS: Water: 2x590 liters. Diesel: 130 liters. Hydraulic oil: 80 liters.



CHASSIS: Steel profile specially engineered for off-road



WEIGHT: In running order Kg. 7000 equally distributed on both axles.



SAFETY: Machine equipped with checking and block valves for maximum safety of the operator.



CATALOGUE: The machine is equipped with Use and Manteinance and Spare Parts manuals according to CE





Electronic weighing system "LOAD CELLS" with printer Closed Cab Clima (air conditioning plus heater) High-pressure washing pump Camera Spare wheel





METALGALANTE S.p.A.





carmix.com