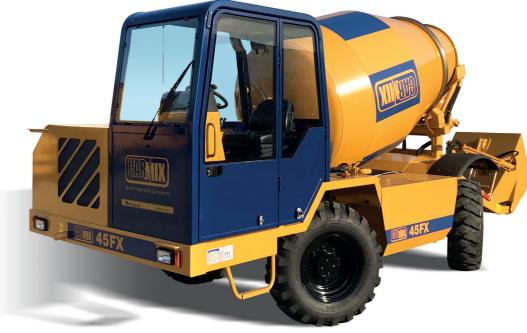

## CARMIX 45FX

MIXING UNIT: Drum capacity 6050 liters. Concrete drum output: 4,5 m<sup>3</sup>. Double mixing screws, cover for emergency unloading. Drum rotation by hydraulic motor and planetary reducers. Mixing and discharging speed indipendent from r.p.m. of diesel engine. Discharging by reversing drum.