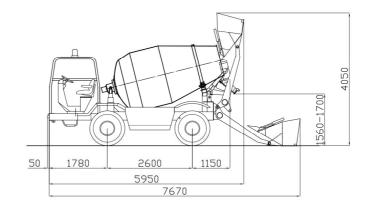

S: Off road industrial type 16/70-20 PR14.



STEERING: Hydrostatic. 3 wayS steering. Radius: internal mm. 1800 - external mm. 3800



ELECTRIC SYSTEM: 12 Volt. 120 Ah battery for electric starter and road lighting. Safety battery cut-off.



TANKS: Water: 2x590 liters. Diesel: 130 liters. Hydraulic oil: 80 liters.



CHASSIS: Steel profile specially engineered for off-road



WEIGHT: In running order Kg. 7000 equally distributed on both axles.



SAFETY: Machine equipped with checking and block valves for maximum safety of the operator.



CATALOGUE: The machine is equipped with Use and Manteinance and Spare Parts manuals according to CE





Electronic weighing system "LOAD CELLS" with printer Closed Cab Clima (air conditioning plus heater) High-pressure washing pump Camera Spare wheel





METALGALANTE S.p.A.





carmix.com