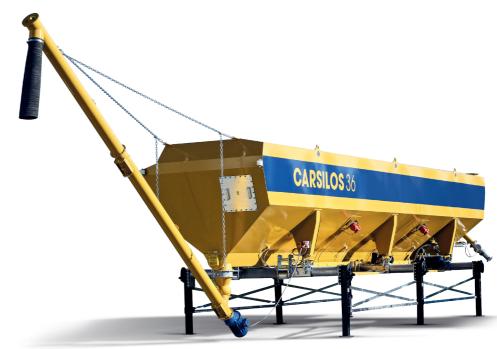

# **CARSILOS HC 36**

 $(36 \text{ m}^3)$ 

| TOTAL STORAGE CAPABILITY:    | 36 m³       |
|------------------------------|-------------|
| THEORYC PRODUCTION:          | 480 kg/l'   |
| EMPTY PLANT WEIGHT:          | 7050 kg     |
| ABSORBED POWER:              | 15 kW       |
| THREE-PHASE TENSION FEEDING: | 400V , 50Hz |