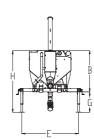

#### Kit CE

Water plant with 2 water tanks (lt. 1.260 each), pump and water meter Wireless remote control start/stop screws conveyor

Electrical customization

|   | CARSILOS HC 16 | CARSILOS HC 26 | CARSILOS HC 36 |
|---|----------------|----------------|----------------|
| Α | 5840           | 8976           | 11540          |
| В |                | 2230           |                |
| С |                |                |                |
| D |                |                |                |
| Е |                |                |                |
| F | 3000           | 4400           | 3500           |
| G | 1220           |                |                |
| Н |                |                |                |
|   |                |                |                |

All sizes are quoted in mm.

carmix.com