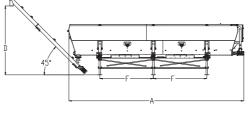

#### Kit CE

Water plant with 2 water tanks (lt. 1.260 each), pump and water meter Wireless remote control start/stop screws conveyor

Electrical customization

|   | CARSILOS HC 16 | CARSILOS HC 26 | CARSILOS HC 36 |
|---|----------------|----------------|----------------|
| Α | 5840           | 8976           | 11540          |
| В |                | 2230           |                |
| С |                |                |                |
| D |                |                |                |
| Е |                |                |                |
| F | 3000           | 4400           | 3500           |
| G | 1220           |                |                |
| Н |                |                |                |
|   |                |                |                |

All sizes are quoted in mm.

carmix.com