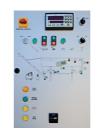

Static filter for dust recovery with hopper.

Complete with fluidification system, vibrators and discharging screw conveyor.

ELECTRIC CONTROL PANEL complete with additional emergency devices.

, 50Hz

Designed to fit 40" box high cube.