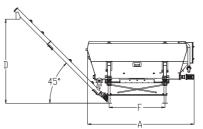

#### **EFFICIENT CEMENT SILOS TO OPTIMIZE YOUR JOBSITE**

ELECTRONIC WEIGHING SYSTEM with load cells complete with digital instruments and automatic measuring management.

Main frame complete with 4/6 TELESCOPIC STABILIZERS for loading and unloading operations from the truck. No need of other lifting equipment.

Static filter for dust recovery with hopper.

Complete with fluidification system, vibrators and discharging screw conveyor.

ELECTRIC CONTROL PANEL complete with additional emergency devices.

, 50Hz

Designed to fit 40" box high cube.

#### Kit CE

Water plant with 2 water tanks (lt. 1.260 each), pump and water meter Wireless remote control start/stop screws conveyor

Electrical customization

|   | CARSILOS HC 16 | CARSILOS HC 26 | CARSILOS HC 36 |
|---|----------------|----------------|----------------|
| Α | 5840           | 8976           | 11540          |
| В |                | 2230           |                |
| С |                |                |                |
| D |                |                |                |
| Е |                |                |                |
| F | 3000           | 4400           | 3500           |
| G | 1220           |                |                |
| Н |                |                |                |
|   |                |                |                |

All sizes are quoted in mm.

carmix.com