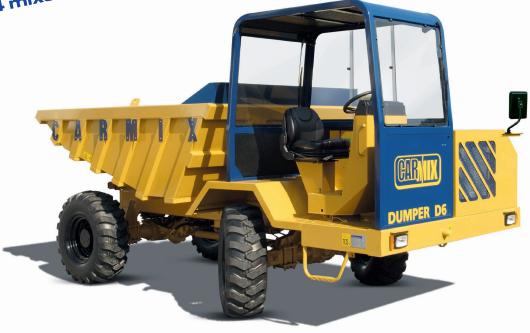

## DUMPER D6

LOADING CAPACITY: Struck: 4500 liters. Heaped SAE: 6000 liters.

PAYLOAD: Kg. 10.000

ENGINE: Perkins 1104 D-44 TA Turbo-Diesel, water-cooled, 4 cylinders.

U.E. + U.S.A.: Perkins 854 E-34 TA Turbo-Diesel, water-cooled, 4 cylinders. Rated power KW 83 (111 HP) set at 2.300 rpm.

SKIP: Heavy duty rock type. Hydraulic tilting with 2 cylinders.

HYDRAULIC SYSTEM: 2 indipendent circuits, variable outlet pump for hydrostatic transmission and hydraulic pump for services. Heat exchanger water-oil-air/air type.

Spare wheel