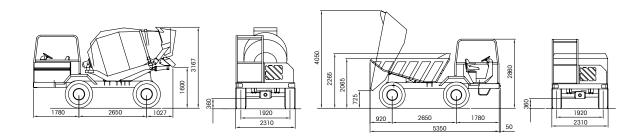

## SPECIAL VERSION:

Mixing unit 3.5 interchangeable with dumper bucket: Mixing unit (drum capacity 4850 I, concrete yield 3,5 m3) complete with all necessary attachments, hydraulic pumps, motor and hydraulic controls fitted on the chassis.