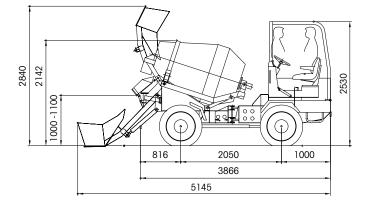

TYRES: Off road industrial type 11,5/80 - 15,3 PR 10

STEERING: Hydrostatic and articulated. Radius: internal mm. 2700, external mm. 4600.

ELECTRIC SYSTEM: 12 Volt. 80 Ah battery for electric starter and road lighting. Safety battery cut-off.

TANKS: Water: 310 liters. Diesel: 35 liters. Hydraulic oil: 25 liters.

CHASSIS: Articulated steel profile specially enginereed for off-road operations.

WEIGHT: About Kg. 2.800 equally distributed on both axles.