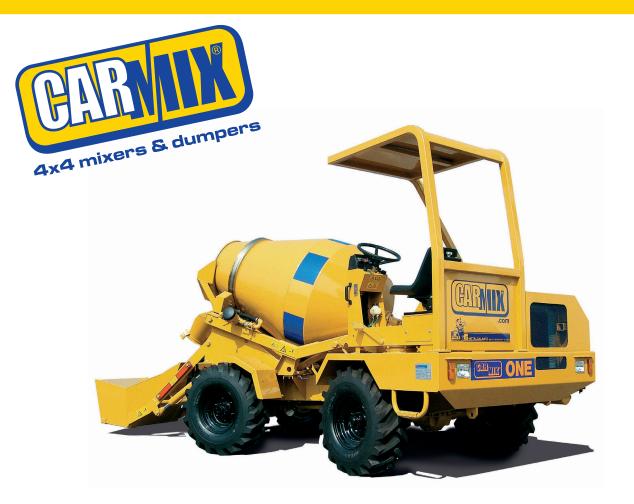

## CARMIX ONE

MIXING UNIT: Drum capacity 1400 liters. Concrete drum output: 1 m<sup>3</sup>. EN 206-1 IN SLUMP S1 Class, yield not vibrated. Double mixing screws. Cover for emergency unloading. Drum rotation by hydraulic motor and planetary reducers. Mixing and discharging speed indipendent from r.p.m. of diesel engine. Quick discarge by drum tilting.

ENGINE: Perkins 403 D-15T Turbo-Diesel, watercooled, 3 cylinders. Power KW 29 (39 HP) set at 2.800 rpm. Electric starter.

TRANSMISSION: Hydrostatic. A variable outlet pump drives the hydraulic two speed motor connected to the differential through two speed reducers. 4 wheel drive.

SPEED: Working speed from 0 to 7 km/h, road transfer from 0 to 14 km/h. Electric servo control.

DRIVING SEAT: Reversible seat with automatic inversion of hydraulic steering circuit. ROPS-FOPS (UNI 11023) Canopy.

HYDRAULIC SYSTEM: 3 circuits. Variable outlet pumps for hydrostatic transmission and drum rotation. Gear pumps for services and steering. Heat exchanger type water/oil-air.

LOADING SHOVEL: Effective capacity 180 liters.