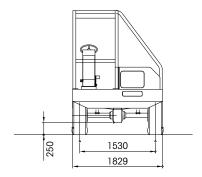

TANKS: Water: 310 liters. Diesel: 35 liters. Hydraulic oil: 25 liters.

CHASSIS: Articulated steel profile specially enginereed for off-road operations.

WEIGHT: About Kg. 2.800 equally distributed on both axles.