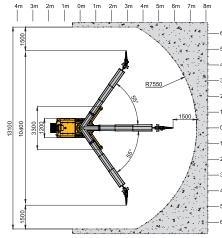

#### **TECHNICAL DATA**

| I EURINICAL DAIA            |                                               |
|-----------------------------|-----------------------------------------------|
| TELESCOPIC SPRAYING ARM     |                                               |
| Maximum spraying reach*     | vertical 8,90 m / horizontal 7,55 m           |
| Minimum spraying reach*     | vertical 2,5 m / horizontal 2,4 m             |
| Arm extensions              | 4 sections (3 telescopics) proportional drive |
| Telescopic stroke           | 3 m                                           |
| Working lights              | 2                                             |
| SPRAYING HEAD               |                                               |
| Rotation                    | 360°                                          |
| Inclination                 | 240°                                          |
| Nozzle diameter             | Ø 45                                          |
| DUAL DRIVE                  |                                               |
| Electric                    | 7,5 kW                                        |
| Diesel                      | 18,5 kW                                       |
| PROPORTIONAL REMOTE CONTROL |                                               |
| Drive                       | radio/cable                                   |
| CRAWLER CARRIER             |                                               |
| Engine                      | Kubota - 2 cyl. 18,5 kW-IIIA                  |
| Transmission                | Hydrostatic                                   |
| Traction                    | 2-speed                                       |
| Speed                       | 1,5 km/h - 3 km/h                             |
| Braking system              | Automatic negative parking brakes             |
| Steering                    | 2 rubber crawlers                             |
| Stabilizer                  | Hydraulic front stabilizers                   |
| Driving lights              | 2 x 35 W led spotlight                        |
| Beacon                      | Amber                                         |
| Electric equipment          | 12 V / 77 A/h                                 |
| Diesel tank capacity        | 40 I                                          |
| Hydraulic oil tank          | 55 I                                          |
| DIMENSIONS                  |                                               |
| Size (LxWxH)                | 395 x 120 x 209                               |
| Weight                      | 1.970 kg                                      |