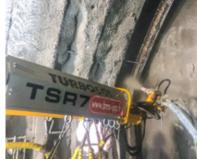

# **TSR 7**

# CONCRETE SPRAYING SYSTEM

TSR 7: crawler equipment designed for shotcrete applications in jobsites with difficult access and tunnels.

www.turbosol.com

### **Characteristics**

TSR 7 is a tracked unit for spraying concrete ideal for underground works or areas difficult to reach. Equipped with a powerful crawler carrier, TSR 7 is the best means to move in rugged and irregular work sites with total autonomy of movement.

It can work either with the diesel engine or with the electric motor. This dual operation mode allows it to work even in areas with scarce power supply.

Thanks to the sturdy telescopic boom with 4 sections, long reach and compact design, TSR 7 can be used either for dry or wet shotcrete. Two wide side doors make every component accessible for fast maintenance and control operations. The perfect addition to TSR 7 are Turbosol Beton Master or TB 30 stationary concrete pumps which can be supplied with integrated admixture dosing pump.