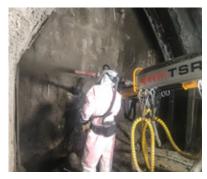

# CONCRETE SPRAYING SYSTEM

TSR 7: crawler equipment designed for shotcrete applications in jobsites with difficult access and tunnels.

www.turbosol.com

### **Characteristics**

TSR 7 is a tracked unit for spraying concrete ideal for underground works or areas difficult to reach. Equipped with a powerful crawler carrier, TSR 7 is the best means to move in rugged and irregular work sites with total autonomy of movement.