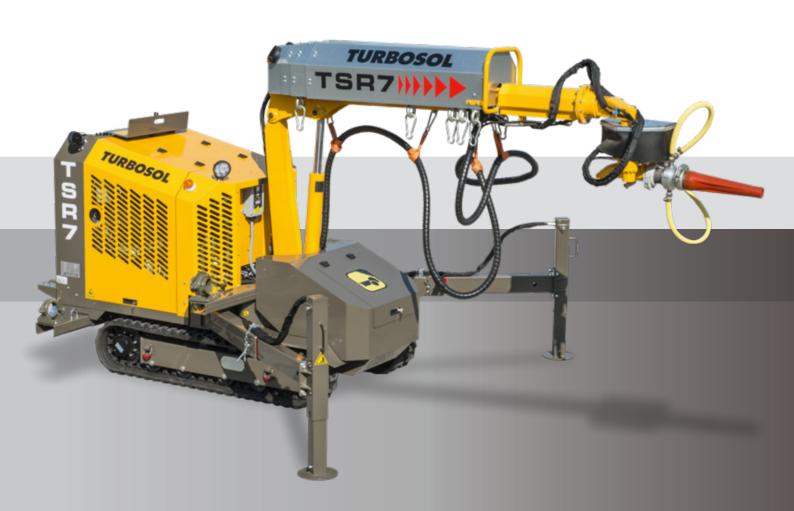

# **TSR 7**

# CONCRETE SPRAYING SYSTEM

TSR 7: crawler equipment designed for shotcrete applications in jobsites with difficult access and tunnels.

www.turbosol.com

### **Characteristics**

TSR 7 is a tracked unit for spraying concrete ideal for underground works or areas difficult to reach. Equipped with a powerful crawler carrier, TSR 7 is the best means to move in rugged and irregular work sites with total autonomy of movement.