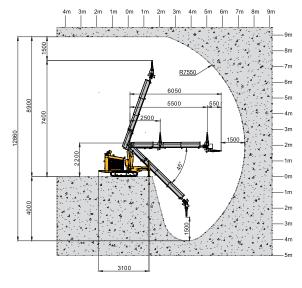

#### **TECHNICAL DATA**

| I EURINICAL DAIA            |                                               |
|-----------------------------|-----------------------------------------------|
| TELESCOPIC SPRAYING ARM     |                                               |
| Maximum spraying reach*     | vertical 8,90 m / horizontal 7,55 m           |
| Minimum spraying reach*     | vertical 2,5 m / horizontal 2,4 m             |
| Arm extensions              | 4 sections (3 telescopics) proportional drive |
| Telescopic stroke           | 3 m                                           |
| Working lights              | 2                                             |
| SPRAYING HEAD               |                                               |
| Rotation                    | 360°                                          |
| Inclination                 | 240°                                          |
| Nozzle diameter             | Ø 45                                          |
| DUAL DRIVE                  |                                               |
| Electric                    | 7,5 kW                                        |
| Diesel                      | 18,5 kW                                       |
| PROPORTIONAL REMOTE CONTROL |                                               |
| Drive                       | radio/cable                                   |
| CRAWLER CARRIER             |                                               |
| Engine                      | Kubota - 2 cyl. 18,5 kW-IIIA                  |
| Transmission                | Hydrostatic                                   |
| Traction                    | 2-speed                                       |
| Speed                       | 1,5 km/h - 3 km/h                             |
| Braking system              | Automatic negative parking brakes             |
| Steering                    | 2 rubber crawlers                             |
| Stabilizer                  | Hydraulic front stabilizers                   |
| Driving lights              | 2 x 35 W led spotlight                        |
| Beacon                      | Amber                                         |
| Electric equipment          | 12 V / 77 A/h                                 |
| Diesel tank capacity        | 40 I                                          |
| Hydraulic oil tank          | 55 I                                          |
| DIMENSIONS                  |                                               |
| Size (LxWxH)                | 395 x 120 x 209                               |
| Weight                      | 1.970 kg                                      |